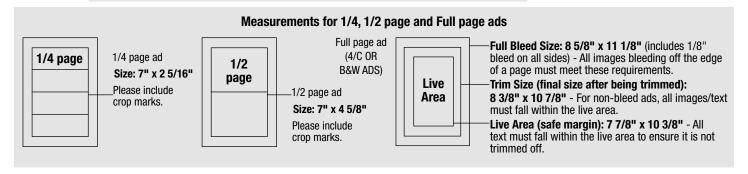

## **SUPPLIED MATERIALS:**

- All advertising materials must be submitted as high-resolution PDF/X1a file (Portable Document Format).
- No fifth color can be accommodated at this time. All B&W ads must be true grayscale (black only).
- Color corrections can be made by GHP Media at the cost of \$180/hour. Price includes a GRACoL proof.
- All ads must conform to the size specification outlined on the front of this contract.
- · All ads must have crop marks.
- If sending your own GRACoL proof, please send a Epson GRACoL (or equivalent\*). The proof will be used to verify color and content at
  press time. The proof will be returned to you once the publication has printed.
- \* A Epson Proof is preferred, but please log onto www.idealliance.org for a complete list of certified contract proofs.

All materials (typed copy, photographs, illustrations, logos, etc.) should be submitted in an electronic format along with a detailed sketch of the proposed ad. **Logos & Icons:** Mac illustrator (up to version CC 2023) or Mac Photoshop at **300dpi at preferred size/image mode set at grayscale or CMYK. Scans:** Submit in preferred size as EPS or JPEG file at **300dpi**.